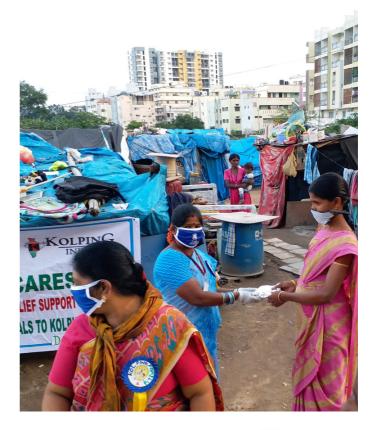

### **COVID 19 DISASTER SUPPORT**

COVID-19 situation has affected the whole world and has had a dramatic impact on India. In India, the death rate is comparatively good, but the recovery rate of infected persons is not, which is leading to a difficult situation in India. Infections are increasing day by day in India. The Covid situation in India remains severe in the second wave, with more than 350,000 new daily infections registered. At the same time, India's Covid vaccine campaign was struggling: Less than 10 % of Indians have gotten even one dose, despite India being the world's leading vaccine manufacturer.

- Food grains were distributed to 120 Kolping members
- Sanitizers, masks, and gloves
   were distributed to the health
   department of frontline warriors
   and Kolping volunteers under
   Kolping emergency relief
   services.
- Food grains, sanitizers, and masks were distributed to the 350 daily travel workers who lost their jobs due to Covid 19.
- Food grains were distributed to the 400 chronic patients.
- Food grains and masks were distributed to the 700 most needy & vulnerable people.
- 1000 bags of Food grains were distributed to the agricultural coolies, disabled people, and transgender for the Hindu, Muslim, and Christian Communities.