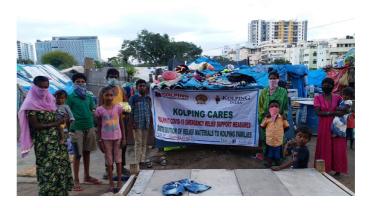

### **COVID 19 DISASTER SUPPORT**

COVID-19 situation has affected the whole world and has had a dramatic impact on India. In India, the death rate is comparatively good, but the recovery rate of infected persons is not, which is leading to a difficult situation in India. Infections are increasing day by day in India. The Covid situation in India remains severe in the second wave, with more than 350,000 new daily infections registered. At the same time, India's Covid vaccine campaign was struggling: Less than 10 % of Indians have gotten even one dose, despite India being the world's leading vaccine manufacturer.

- Food grains were distributed to 120 Kolping members
- Sanitizers, masks, and gloves
   were distributed to the health
   department of frontline warriors
   and Kolping volunteers under
   Kolping emergency relief
   services.
- Food grains, sanitizers, and masks were distributed to the 350 daily travel workers who lost their jobs due to Covid 19.
- Food grains were distributed to the 400 chronic patients.
- Food grains and masks were distributed to the 700 most needy & vulnerable people.
- 1000 bags of Food grains were distributed to the agricultural coolies, disabled people, and transgender for the Hindu, Muslim, and Christian Communities.