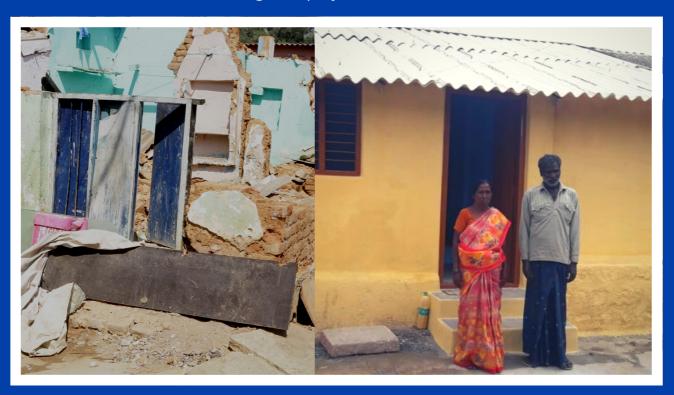

## **NAVIKARANA**

Navikarana is a local south indian language (kannada)means renovation this is a project initiated by BANGALORE MULTIPURPOSE SOCIAL SERVICE SOCIETY (BMSSS) For renovating old and dilapidated houses of poor Catholic families in Kolar Gold Fields (KGF)area.

#### **ACTIVITIES**

Phase 1: 8 Houses - 2021Phase 2: 48 Houses - 2022

48 HOUSES RENOVATED

240 BENEFICIARIES

The project was instrumental in bringing dignity to over a hundred people who were living in unrepaired houses for decades with no means to repair them. The parish priests of the beneficiaries were happy as they were able to help the Catholic households in need of proper housing facilities. By the end of the year 2021, 42 houses were renovated through the project Navikarana.